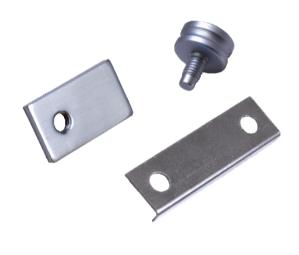

## PRODUCT FFATURES & TECHNICAL INFORMATION

- For use on windows and doors to convert concealed bolts from using a pull to a knob
- Useable on all sizes (150, 300 & 450mm) of B85C and B85CG bolts and extensions; B85C450EXT & B85CG450EXT
- Kit contains 3 parts: the knob, conversion plate and rub wedge
- Once the bolt has been converted it can be used with any of the 3 wedge accessories and optional floor plate
- For further information see Bolt datasheets and B85CKN conversion instruction
- Complimentary window handles, peg stays, door handles and escutcheons
- Available in several finishes or matching RAL finishes on request