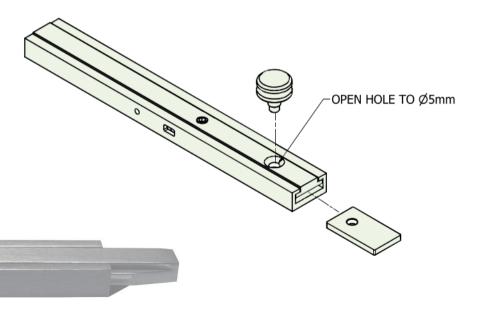

## PRODUCT FFATURES & TECHNICAL INFORMATION

- For use on windows and doors to convert concealed bolts from using a pull to a knob
- Useable on all sizes (150, 300 & 450mm) of B85C and B85CG bolts and extensions; B85C450EXT & B85CG450EXT
- Kit contains 3 parts: the knob, conversion plate and rub wedge
- Once the bolt has been converted it can be used with any of the 3 wedge accessories and optional floor plate
- For further information see Bolt datasheets and B85CKN conversion instruction
- Complimentary window handles, peg stays, door handles and escutcheons
- Available in several finishes or matching RAL finishes on request

Dimensions

Steel Window Fittings Page XX